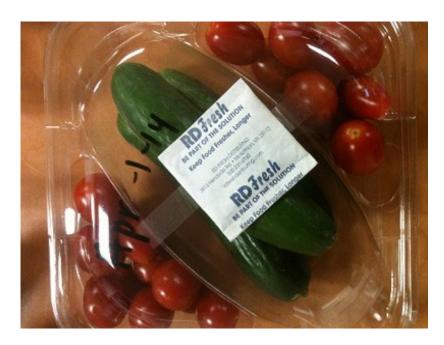

| AMCO PRODUCE                                      | PACKET SIZE 2GRAM                         | APPEAL                                      | EXTENDED SHELF LIFE                                                                                                               |
|---------------------------------------------------|-------------------------------------------|---------------------------------------------|-----------------------------------------------------------------------------------------------------------------------------------|
| RD FRESH COMPETITOR COMPETITOR ADDING VENTILATION | SIGNIFICANTLY SMALLER<br>LARGER<br>LARGER | LIKE THE "FRESH" TEXT<br>AVERAGE<br>AVERAGE | AVERAGES OUT @ 6-8 DAYS EXTRA AVERAGES OUT @ 1-2 DAYS EXTRA (IF THAT) AVERAGES OUT @ 2-3 DAYS EXTRA AVERAGES OUT @ 3-6 DAYS EXTRA |
|                                                   | # OF TRIALS                               | CROP USED                                   | DATE TESTED                                                                                                                       |
| RD FRESH                                          | 10                                        | RANGE 106 PE10                              | 4/24/2014 - 5/16/2014                                                                                                             |
| COMPETITOR                                        | 4                                         | RANGE 106 PE10                              | 4/24/2014 - 5/7/2014                                                                                                              |
| COMPETITOR                                        | 6                                         | RANGE 106 PE10                              | 4/24/2014 - 5/10/2014                                                                                                             |
| ADDING VENTILATION                                | 8                                         | RANGE 106 PE10                              | 4/24/2014 - 5/12/2014                                                                                                             |
|                                                   | DEFECTS                                   | COST                                        | RANK                                                                                                                              |
| RD FRESH                                          | NONE                                      | COMPETITIVE                                 | 1                                                                                                                                 |
| COMPETITOR                                        | SACHETS MINERALS TURN DARK RED            | HIGHER                                      | 4                                                                                                                                 |
|                                                   | (MINERALS LEAKING THROUGH)                |                                             |                                                                                                                                   |
| COMPETITOR                                        | NONE                                      | COMPETITIVE                                 | 3                                                                                                                                 |
| ADDING VENTILATION                                | EXPENSIVE TO RE-TOOL PACKAGE              | EXPENSIVE                                   | 2                                                                                                                                 |